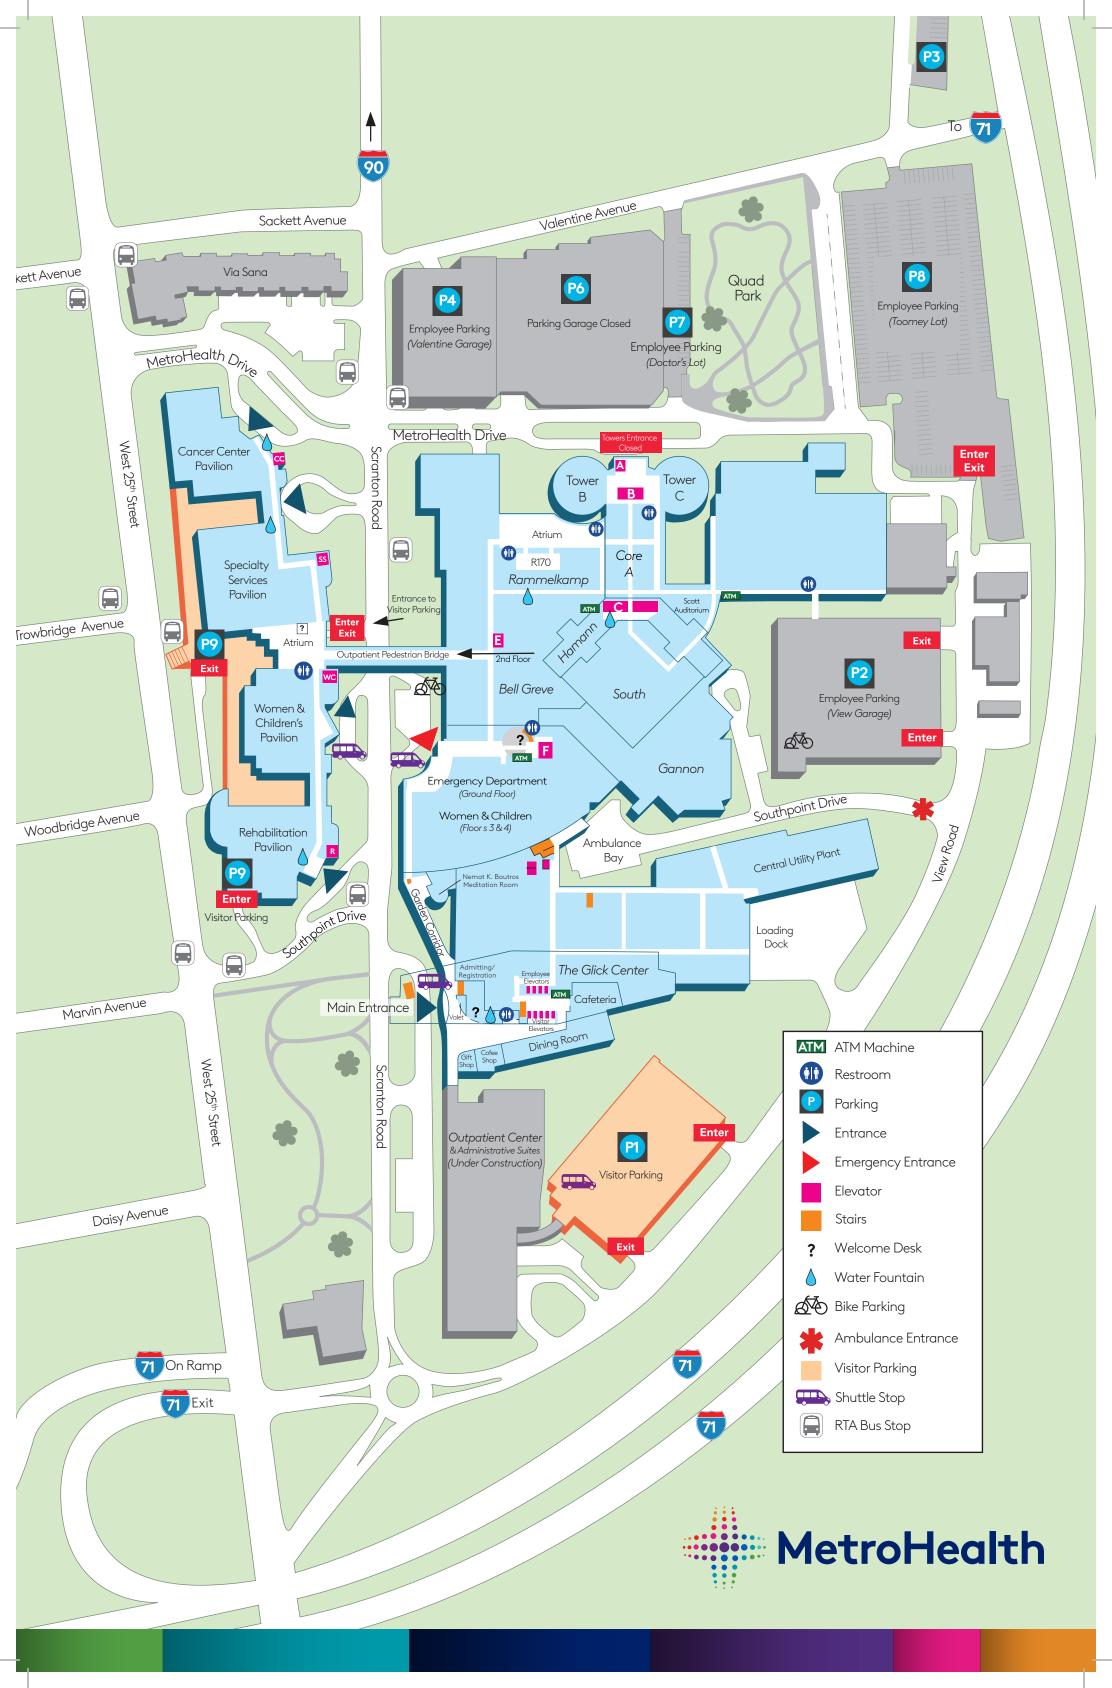

Visitor Parking Garages: P1 and P9

**24/7 visitor shuttle service is available. Pick-up/drop-off locations:** P1, P9, The Glick Center Main Entrance, the Emergency Department Main Entrance and the Women & Children's Outpatient Plaza Entrance.

Valet parking is not a free service and is the responsibility of the patient/visitor. Please see below for valet locations and hours.

The Glick Center Entrance Main Entrance (Monday-Friday, 5:30 a.m.-5:00 p.m.)
Emergency Department Main Entrance (Seven Days a Week: 7:00 a.m.-11:00 p.m.).